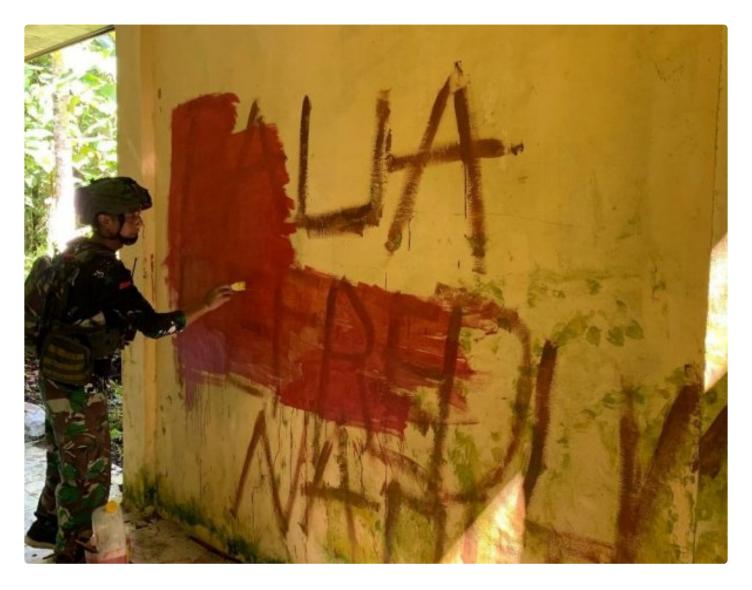

## Upholding Unity: Habema Soldiers Repaint Walls Defaced with Morning Star Symbols

Jurnalis Agung - PAPUA.KOMANDAN.OR.ID

Dec 15, 2024 - 12:37

PAPUA- The Free Papua Movement (OPM) struck again, this time targeting the tranquil Aifat District of Maybrat Regency, Papua. On Saturday, December 14, 2024, during a routine patrol in Susumuk Village, soldiers from the 501/BY Task Force uncovered walls of abandoned buildings vandalized with the Morning Star symbol and inflammatory writings—symbols often linked to separatist provocations.

Recognizing the potential threat these markings posed to public order and regional stability, the soldiers of Satgas Yonif 501 Kostrad took swift action to erase the provocative symbols. Armed with paint and brushes, they transformed the defaced walls into canvases of unity, emblazoned with nationalist messages underscoring Papua's integral role within the Republic of Indonesia.